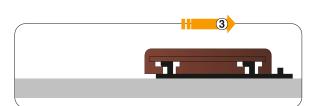

#### THE FIXATION, INVISIBLE, UNBREAKABLE,

The fixation is a revolutionary system enabling the installation of planks without any apparent screw, improving both the resistance of the structure (no more weak points in the plank or in shearing the screw) and gives perfectly homogeneous aesthetics.

The Softline® fixation system allows free circulation of air and movement between the planks without any resulting deterioration of the wood.

In order to guarantee a perfect assembling with our *Softline*® system, we mould the specific grooves, with a machine specially designed for this purpose, in our workshop.