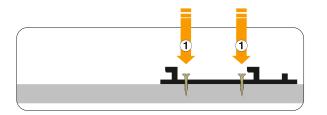

#### THE FIXATION, INVISIBLE, UNBREAKABLE,

The fixation is a revolutionary system enabling the installation of planks without any apparent screw, improving both the resistance of the structure (no more weak points in the plank or in shearing the screw) and gives perfectly homogeneous aesthetics.

The Softline® fixation system allows free circulation of air and movement between the planks without any resulting deterioration of the wood.

In order to guarantee a perfect assembling with our *Softline*® system, we mould the specific grooves, with a machine specially designed for this purpose, in our workshop.