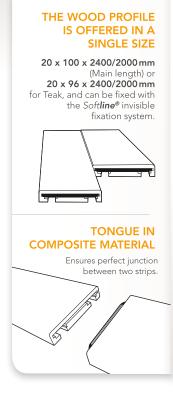

The Softline® fixation system allows free circulation of air and movement between the planks without any resulting deterioration of the wood.

In order to guarantee a perfect assembling with our *Softline*® system, we mould the specific grooves, with a machine specially designed for this purpose, in our workshop.