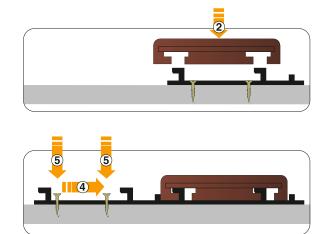

#### THE FIXATION, INVISIBLE, UNBREAKABLE,

The fixation is a revolutionary system enabling the installation of planks without any apparent screw, improving both the resistance of the structure (no more weak points in the plank or in shearing the screw) and gives perfectly homogeneous aesthetics.

The Softline® fixation system allows free circulation of air and movement between the planks without any resulting deterioration of the wood.

In order to guarantee a perfect assembling with our *Softline*® system, we mould the specific grooves, with a machine specially designed for this purpose, in our workshop.