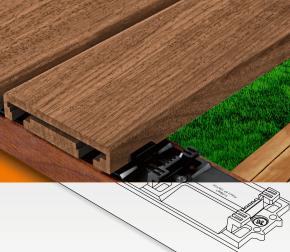

# www.vetedy.com

VETEDY

YAOUNDE

SURABAYA INDONESIA

Soft**line**®, a revolutionary SYSTEM OF WOOD DECKING FOR THE GARDEN AND AROUND SWIMMING POOLS WITH INVISIBLE FIXATION.

INVISIBLE. UNBREAKABLE. ROT-PROOF.

#### THE FIXATION, INVISIBLE, UNBREAKABLE,

The fixation is a revolutionary system enabling the installation of planks without any apparent screw, improving both the resistance of the structure (no more weak points in the plank or in shearing the screw) and gives perfectly homogeneous aesthetics.

The Softline® fixation system allows free circulation of air and movement between the planks without any resulting deterioration of the wood.

In order to guarantee a perfect assembling with our *Softline*® system, we mould the specific grooves, with a machine specially designed for this purpose, in our workshop.