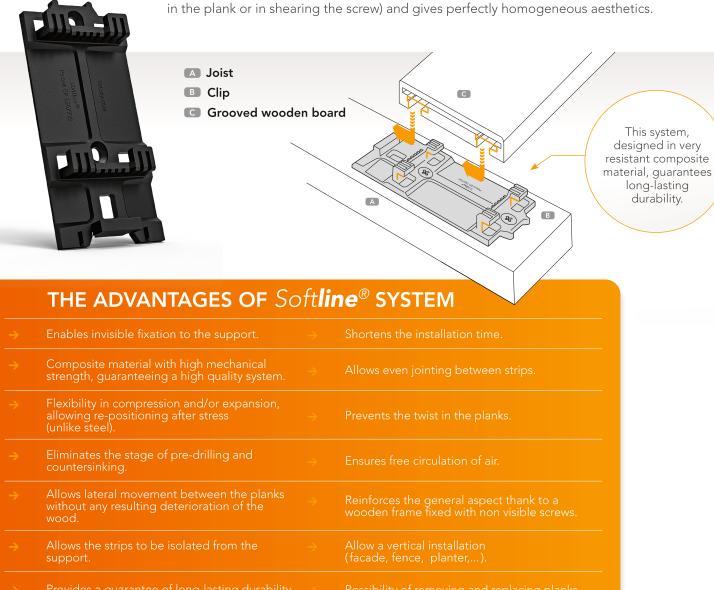

#### THE FIXATION, INVISIBLE, UNBREAKABLE,

The fixation is a revolutionary system enabling the installation of planks without any apparent screw, improving both the resistance of the structure (no more weak points in the plank or in shearing the screw) and gives perfectly homogeneous aesthetics.

The Softline® fixation system allows free circulation of air and movement between the planks without any resulting deterioration of the wood.

In order to guarantee a perfect assembling with our *Softline*® system, we mould the specific grooves, with a machine specially designed for this purpose, in our workshop.