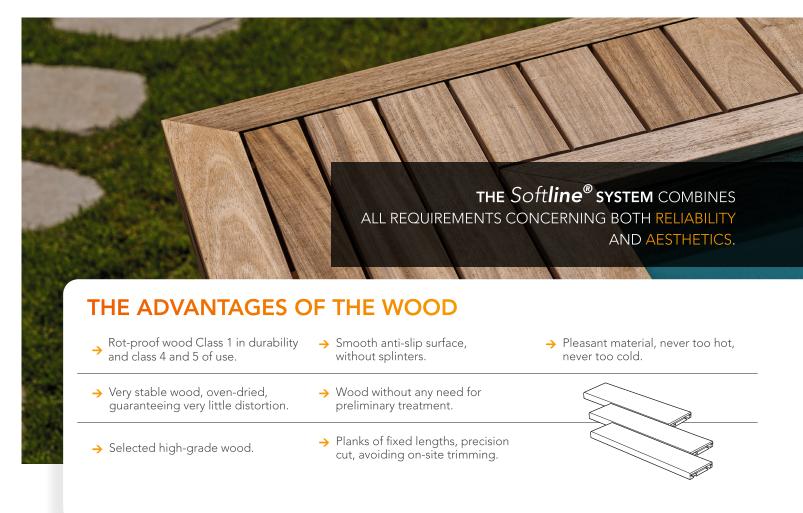

#### THE WOOD. ROT-PROOF. STABLE.

Our exceptional varieties of woods: Cumaru Blondo, Padauk, Merbau, Ipe, Teak

have been chosen for their technical properties, perfectly suited to the most varied and most variable of climatic conditions.

Our products are dried to an average moisture content of 13% (+/- 2%) and are perfectly rot-proof without any chemical treatment and very stable regardless of the external conditions.

**Padauk**, african specy has been specially chosen for its exceptional technical qualities and its contemporary shades and tone. It is produced in Cameroon.